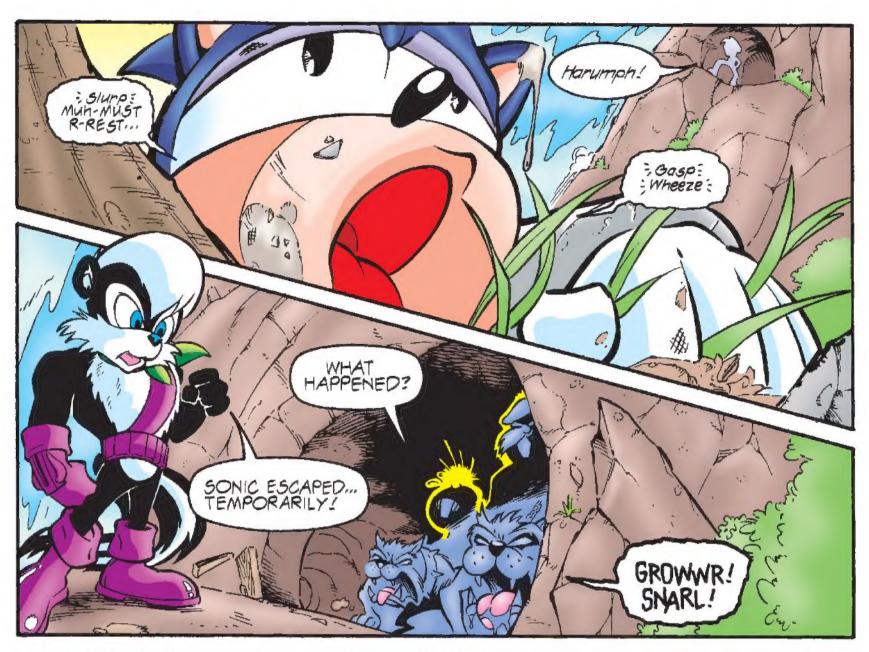

Outraged, king Acorn dispatched his most capable warrior.

Coffrey St. John, to hunt down the hedgehog at all costs.

Accompanied by his lieutenants and a couple of

Taxmanian Devil Dogs. St. John was soon hot on the trail, following
the clusive hedgehog deep into the caverns near the crash site.